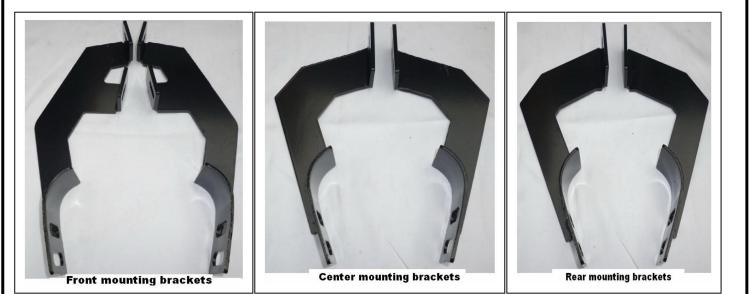

## PARTS LIST

|     | 2  | Step bars                      | (3) | 12 | Flat washers (10mm)            |
|-----|----|--------------------------------|-----|----|--------------------------------|
| (A) | 2  | Front mounting brackets        | (4) | 12 | Hex head bolts (8mm-1.25*30mm) |
| (B) | 2  | Center mounting brackets       | (5) | 12 | Lock washers (8mm)             |
| (C) | 2  | Rear mounting brackets         | (6) | 12 | Flat washers (8mm)             |
| (1) | 12 | Hex head bolts (10mm-1.5*40mm) | (7) | 6  | Rubber gaskets                 |
| (2) | 12 | Lock washers (10mm)            |     |    |                                |

## PROCEDURE

- 1: Read and understand instructions completely before beginning installation.
- 2: Remove factory bolts from front inner rocker panel of vehicle, and discard.Loosely mount front bracket # (A) to factory threaded holes in front inner rocker panel using the hex head bolts (4), lock (5) and flat washers (6) as shown.
- 3: Remove factory bolts from middle inner rocker panel of vehicle, and discard. Loosely mount middle bracket # (B) to factory threaded holes in middle inner rocker panel using the hex head bolts (4), lock (5) and flat washers (6) as shown.
- 4: Remove factory bolts from rear inner rocker panel of vehicle, and discard.Loosely mount rear bracket # (C) to factory threaded holes in rear inner rocker panel using the hex head bolts (4), lock (5) and flat washers (6) as shown.

5: Position STEP BAR .

.Loosely fasten STEP BAR to front bracket #(A), middle bracket # (B), and rear bracket # (C) using the hex head bolt (1), lock (2) and flat (3) washers as shown. Thread into nutsert on the bottom of the step bar. Place rubber gasket (7) between brackets and bar.