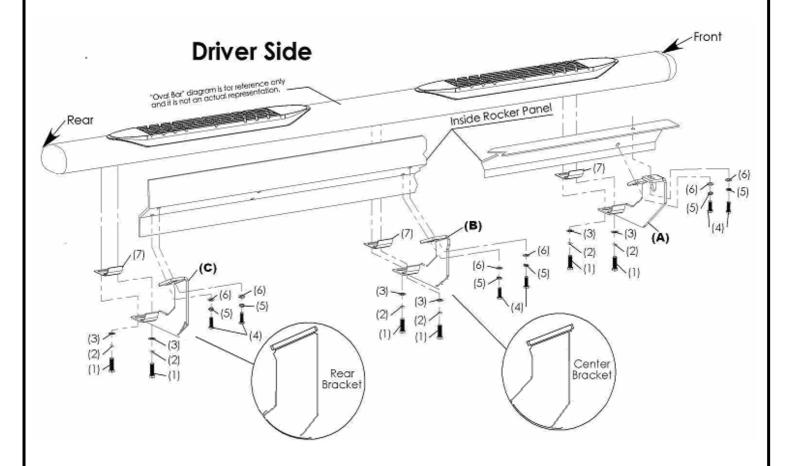

## PROCEDURE

- 1: Read and understand instructions completely before beginning installation.
- 2: Remove factory bolts from front inner rocker panel of vehicle, and discard.Loosely mount front bracket # (A) to factory threaded holes in front inner rocker panel using the hex head bolts (4), lock (5) and flat washers (6) as shown.
- 3: Remove factory bolts from middle inner rocker panel of vehicle, and discard. Loosely mount middle bracket # (B) to factory threaded holes in middle inner rocker panel using the hex head bolts (4), lock (5) and flat washers (6) as shown.
- 4: Remove factory bolts from rear inner rocker panel of vehicle, and discard.Loosely mount rear bracket # (C) to factory threaded holes in rear inner rocker panel using the hex head bolts (4), lock (5) and flat washers (6) as shown.

5: Position STEP BAR .

.Loosely fasten STEP BAR to front bracket #(A), middle bracket # (B), and rear bracket # (C) using the hex head bolt (1), lock (2) and flat (3) washers as shown. Thread into nutsert on the bottom of the step bar. Place rubber gasket (7) between brackets and bar.

6: Check fit and alignment.Adjust position of STEP BAR and tighten all bolts. Torque the 10mm-1.5 bolts to 29 ft/lbs, the 8mm-1.25mm bolts to 14ft/lbs. Do not use impact tools.