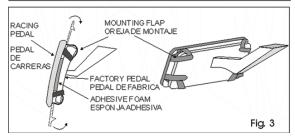

## INSTALLATION INSTRUCTIONS:

- ATTACH THE MOUNTING FLAPS TO THEIR ACCURATE MOUNTING LOCATIONS ON THE BACK OF THE SPORT PEDALS CORRESPONDING TO THE SHAPE AND THE SIZE OF THE FACTORY PEDAL. APPLY THE SUPPLIED SCREWS/NUTS THROUGH THE HOLES ON THE PEDAL. ADJUST THE FLAPS TO A PROPER ANGLE AGAINST THE VERTICAL/HORIZ ONTAL LINE, THEN FIRMLY TIGHTEN THE ATTACHING SCREWS TO FIX THE FLAPS TO THEIR MOUNTING POSITION. (FIG 1)
- 2. FOR THE SMALLER SIZE PEDALS, USE THE SUPPLIED ÁDJUSTABLE BRACKETS AND THE SMALL ROUND HEAD SCREWS TO MOUNT THE FLAPS TO THE RIGHT LOCATION. (FIG 2)
- 3. PLACE THE SPORT PEDAL ON THE CENTER TOP OF THE FACTORY PEDAL AND APPLY THE ADHESIVE FOAM IN BETWEEN. BEND THE TOP FLAPS TO THE REAR OF THE FACTORY PEDAL SO THE FLAPS WILL TIGHTLY GRASP AGAINST THE EDGE OF THE FACTORY PEDAL. BEND THE SIDE FLAPS AND THE BOTTOM FLAPS IN THE SAME WAY. (FIG 3)
- STEP ON THE PEDALS TO TEST THE PROPER FIT. THE SPORT PEDAL SHOULD HAVE NO RELATIVE MOVEMENT AGAINST THE FACTORY PEDAL.

## INSTRUCCIONES DE INSTALACION:

- 1. ENSAMBLE LAS OREJAS DE MONTAJE A SU POSICION CORRECTA DE LA PARTE TRASERA DEL PEDAL DE CARRERASQUE CORRESPONDA A LA FORMA Y MEDIDA DEL PEDAL DE FABRICA, UTILIZE LOS TORNILLOS EN LOS AGUJEROS DEL PEDAL, AJUSTE LAS OREJAS EN EL ANGULO APROPIADO CONTRA LA LINEA VERTICAL/HORIZONTAL, DESPUES APRIETE FIRMEMENTE LOS TORNILLOS EN SU POSICION (FIG 1)
- PARA LOS PEDALES DE MEDIDA MAS PEQUENA, USE LOS SOPORTES AJUSTABLES Y LOS TORNILLOS PEQUENOS DE CABEZA REDONDA, PARA MONTAR LAS OREJAS EN SU POSICION CORRECTA (FIG 2)
- 3. COLOQUE EL PEDAL DE CARRERAS EN EL CENTRO Y LA PARTE SUPERIOR DEL PEDAL DE FABRICA Y COLOQUE LA TELA ADHESIVA ENMEDIO. DOBLE LAS OREJA SUPERIORES HACIA LA PARTE TRASERA DEL PEDAL DE FABRICA PARA QUE LAS OREJAS AGARREN FUERTEMENTE EL BORDE DEL PEDAL DE FABRICA, DOBLE LAS OREJAS LATERALES E INFERIORS EN LA MISMA DIRECCION. (FIG. 3)
- 4. PISE EL PEDAL PARA PROBAR QUE AJUSTA APROPIADAMENTE. EL PEDAL DE CÁRRERAS NO DEBE DE TENER NINGUN MOVIMIENTO RELATIVAMENTE CONTRA EL PEDAL DE FABRICA.