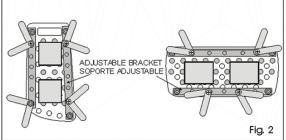

## INSTALLATION INSTRUCTIONS:

- ATTACH THE MOUNTING FLAPS TO THEIR ACCURATE MOUNTING LOCATIONS ON THE BACK OF THE SPORT PEDALS CORRESPONDING TO THE SHAPE AND THE SIZE OF THE FACTORY PEDAL. APPLY THE SUPPLIED SCREWS/NUTS THROUGH THE HOLES ON THE PEDAL. ADJUST THE FLAPS TO A PROPER ANGLE AGAINST THE VERTICAL/HORIZ ONTAL LINE, THEN FIRMLY TIGHTEN THE ATTACHING SCREWS TO FIX THE FLAPS TO THEIR MOUNTING POSITION. (FIG 1)
- 2. FOR THE SMALLER SIZE PEDALS, USE THE SUPPLIED ÁDJUSTABLE BRACKETS AND THE SMALL ROUND HEAD SCREWS TO MOUNT THE FLAPS TO THE RIGHT LOCATION. (FIG 2)
- 3. PLACE THE SPORT PEDAL ON THE CENTER TOP OF THE FACTORY PEDAL AND APPLY THE ADHESIVE FOAM IN BETWEEN. BEND THE TOP FLAPS TO THE REAR OF THE FACTORY PEDAL SO THE FLAPS WILL TIGHTLY GRASP AGAINST THE EDGE OF THE FACTORY PEDAL. BEND THE SIDE FLAPS AND THE BOTTOM FLAPS IN THE SAME WAY. (FIG 3)
- STEP ON THE PEDALS TO TEST THE PROPER FIT. THE SPORT PEDAL SHOULD HAVE NO RELATIVE MOVEMENT AGAINST THE FACTORY PEDAL.

## INSTRUCCIONES DE INSTALACION:

- 1. ENSAMBLE LAS OREJAS DE MONTAJE A SU POSICION CORRECTA DE LA PARTE TRASERA DEL PEDAL DE CARRERASQUE CORRESPONDA A LA FORMA Y MEDIDA DEL PEDAL DE FABRICA, UTILIZE LOS TORNILLOS EN LOS AGUJEROS DEL PEDAL, AJUSTE LAS OREJAS EN EL ANGULO APROPIADO CONTRA LA LINEA VERTICAL/HORIZONTAL, DESPUES APRIETE FIRMEMENTE LOS TORNILLOS EN SU POSICION (FIG 1)
- PARA LOS PEDALES DE MEDIDA MAS PEQUENA, USE LOS SOPORTES AJUSTABLES Y LOS TORNILLOS PEQUENOS DE CABEZA REDONDA, PARA MONTAR LAS OREJAS EN SU POSICION CORRECTA (FIG 2)
- 3. COLOQUE EL PEDAL DE CARRERAS EN EL CENTRO Y LA PARTE SUPERIOR DEL PEDAL DE FABRICA Y COLOQUE LA TELA ADHESIVA ENMEDIO. DOBLE LAS OREJA SUPERIORES HACIA LA PARTE TRASERA DEL PEDAL DE FABRICA PARA QUE LAS OREJAS AGARREN FUERTEMENTE EL BORDE DEL PEDAL DE FABRICA, DOBLE LAS OREJAS LATERALES E INFERIORS EN LA MISMA DIRECCION. (FIG. 3)
- 4. PISE EL PEDAL PARA PROBAR QUE AJUSTA APROPIADAMENTE. EL PEDAL DE CÁRRERAS NO DEBE DE TENER NINGUN MOVIMIENTO RELATIVAMENTE CONTRA EL PEDAL DE FABRICA.