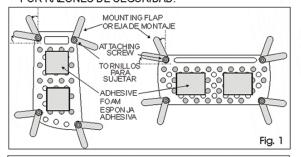

## INSTALLATION INSTRUCTIONS:

- ATTACH THE MOUNTING FLAPS TO THEIR ACCURATE MOUNTING LOCATIONS ON THE BACK OF THE SPORT PEDALS CORRESPONDING TO THE SHAPE AND THE SIZE OF THE FACTORY PEDAL. APPLY THE SUPPLIED SCREWS/NUTS THROUGH THE HOLES ON THE PEDAL. ADJUST THE FLAPS TO A PROPER ANGLE AGAINST THE VERTICAL/HORIZ ONTAL LINE, THEN FIRMLY TIGHTEN THE ATTACHING SCREWS TO FIX THE FLAPS TO THEIR MOUNTING POSITION. (FIG 1)
- 2. FOR THE SMALLER SIZE PEDALS, USE THE SUPPLIED ÁDJUSTABLE BRACKETS AND THE SMALL ROUND HEAD SCREWS TO MOUNT THE FLAPS TO THE RIGHT LOCATION. (FIG 2)
- 3. PLACE THE SPORT PEDAL ON THE CENTER TOP OF THE FACTORY PEDAL AND APPLY THE ADHESIVE FOAM IN BETWEEN. BEND THE TOP FLAPS TO THE REAR OF THE FACTORY PEDAL SO THE FLAPS WILL TIGHTLY GRASP AGAINST THE EDGE OF THE FACTORY PEDAL. BEND THE SIDE FLAPS AND THE BOTTOM FLAPS IN THE SAME WAY. (FIG 3)
- STEP ON THE PEDALS TO TEST THE PROPER FIT. THE SPORT PEDAL SHOULD HAVE NO RELATIVE MOVEMENT AGAINST THE FACTORY PEDAL.

## INSTRUCCIONES DE INSTALACION:

- 1. ENSAMBLE LAS OREJAS DE MONTAJE A SU POSICION CORRECTA DE LA PARTE TRASERA DEL PEDAL DE CARRERASQUE CORRESPONDA A LA FORMA Y MEDIDA DEL PEDAL DE FABRICA, UTILIZE LOS TORNILLOS EN LOS AGUJEROS DEL PEDAL, AJUSTE LAS OREJAS EN EL ANGULO APROPIADO CONTRA LA LINEA VERTICAL/HORIZONTAL, DESPUES APRIETE FIRMEMENTE LOS TORNILLOS EN SU POSICION (FIG 1)
- PARA LOS PEDALES DE MEDIDA MAS PEQUENA, USE LOS SOPORTES AJUSTABLES Y LOS TORNILLOS PEQUENOS DE CABEZA REDONDA, PARA MONTAR LAS OREJAS EN SU POSICION CORRECTA (FIG 2)
- 3. COLOQUE EL PEDAL DE CARRERAS EN EL CENTRO Y LA PARTE SUPERIOR DEL PEDAL DE FABRICA Y COLOQUE LA TELA ADHESIVA ENMEDIO. DOBLE LAS OREJA SUPERIORES HACIA LA PARTE TRASERA DEL PEDAL DE FABRICA PARA QUE LAS OREJAS AGARREN FUERTEMENTE EL BORDE DEL PEDAL DE FABRICA, DOBLE LAS OREJAS LATERALES E INFERIORS EN LA MISMA DIRECCION. (FIG. 3)
- 4. PISE EL PEDAL PARA PROBAR QUE AJUSTA APROPIADAMENTE. EL PEDAL DE CÁRRERAS NO DEBE DE TENER NINGUN MOVIMIENTO RELATIVAMENTE CONTRA EL PEDAL DE FABRICA.